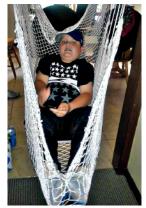

# **The Story of WillPower**

William Michael Burke is the living inspiration behind WillPower Foundation. Will is a vibrant, bright young man with a rare brain malformation which significantly impacts his motor development and speech. Knowing the increased expenses and financial challenges that come with caring for a loved one with different abilities, Will's parents, Maria and Craig, created WillPower Foundation to help local families meet their loved ones' needs and enhance their quality of life.

### Helping Individuals With Different Abilities Reach Their Full Capability

"My son asks to use his new [sensory] swing several times per day to help him stay calm or to calm himself down at the end of the day before bed. His recent diagnosis is very challenging for him and for us as a family. I think the net swing wraps around him and gives him the sensory 'hug' he needs."